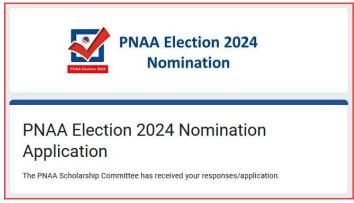

#### 8. Submit Your Nomination:

- a. Click the **Submit** button.
- b. Wait until the form is submitted; this may take a few seconds. Do not close the window or click the back button, which will compromise the submission of your online nomination.
- c. You know you have successfully submitted your nomination when you see the image below.