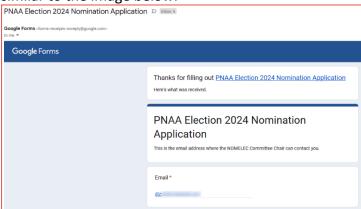

d. After successfully submitting your nomination, you will receive a confirmation in the email address you provided at the beginning of the Google Forms. The email will be similar to the image below.